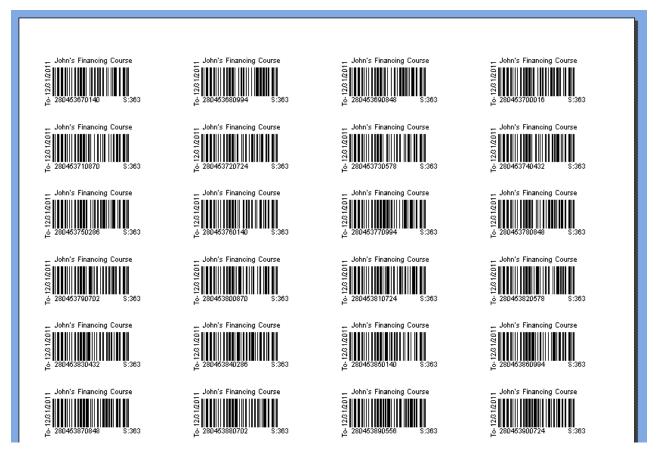

The Smart Validation System offers a huge variety of validations, such as – *Flat rate, discounted rate, hours discount, percentage discount, special pricelist assign and more…* 

Validations are created on standard label sheets, which are printed in a standard laser printer. The validation label is simply placed on the parking ticket. Special equipment is **NOT** required to create validations.

| 🛄 Add new sticker | x                                                       |
|-------------------|---------------------------------------------------------|
| Save Exit         | 🔜 Save _New 🛛 🍟 Exit                                    |
| Settings Design   |                                                         |
| Description:      | John's Financing Course                                 |
| Sticker profile:  | 28-Full Validation                                      |
| ¥alue:            | 600 Quantity: 320                                       |
| Valid from:       | 08/27/2009 💌 00:00                                      |
| Valid to:         | 12/31/2011 💌 23:59                                      |
| Valid days:       | □ Sun. 🔽 Mon. □ Tue. □ Wed 🔽 Thu. □ Fri. □ Sat.         |
|                   | From time:         16:00         To time:         19:00 |
| Price table:      | * Percent discount  Value: 50.00                        |
| Notes             |                                                         |
|                   | *                                                       |
| <u>_</u>          |                                                         |