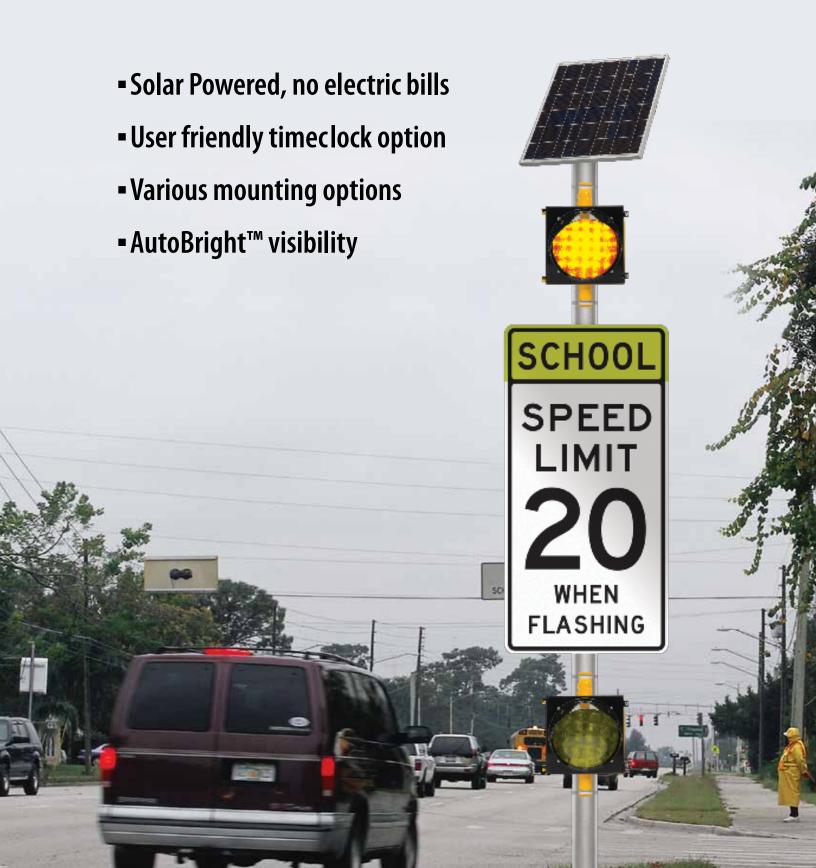

## BlinkerBeacon<sup>™</sup> Solar LED Dual Beacon

## **Applications**

- School Zones
- Pedestrian Crossings
- Roadway Warnings

## **Features**

- Proprietary AutoBright™ circuitry automatically adjusts light output for optimum battery efficiency
- Heightens drivers' awareness
- Increased visibility & safety

## **Options**

- Multiple beacons can be synchronized
- Vertical, horizontal and custom mounts available
- Can be programmed to operate continuously (24/7) or on solar time clocks, push-buttons and/or motion (vehicle) detectors