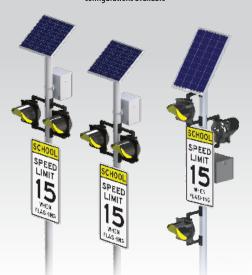

Other BlinkerBeacon™ configurations available

Standard specifications (subject to change without notice)

| er                         |
|----------------------------|
|                            |
| liant; alternating, unison |
| e: yellow or black         |
| inted yellow or black      |
|                            |
| у                          |
|                            |
|                            |
| programmable)              |
|                            |
|                            |
|                            |
|                            |