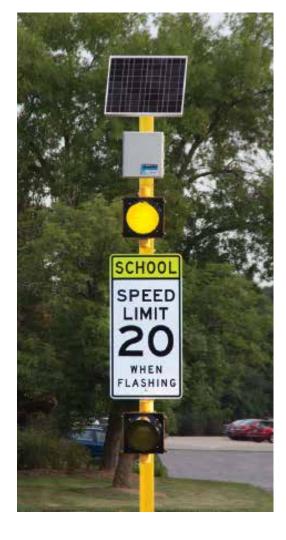

## BlinkerBeacon<sup>™</sup> Solar LED Dual Beacon

## **Applications**

- School Zones
- Pedestrian Crossings
- Roadway Warnings

## **Features**

- Proprietary AutoBright™ circuitry automatically adjusts light output for optimum battery efficiency
- Heightens drivers' awareness
- Increased visibility & safety

## **Options**

- Multiple beacons can be synchronized
- Vertical, horizontal and custom mounts available
- Can be programmed to operate continuously (24/7) or on solar time clocks, push-buttons and/or motion (vehicle) detectors