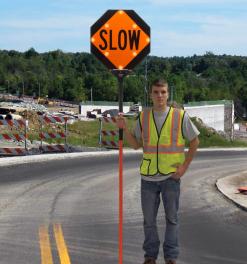

## **Applications**

- Flaggers
- Crossing guards
- Road crews
- Event parking

## **Accessories**

- Black Cordura nylon carrying case. Fits two 18" paddles and accessories.
- 2 Orange fiberglass staff, extends up to 9' 6".
- Gray three-piece staff, 7' 2" when assembled.
- Rubber base for orange or gray staffs. Allows for hands-free BlinkerPaddle<sup>®</sup> display and rotation.