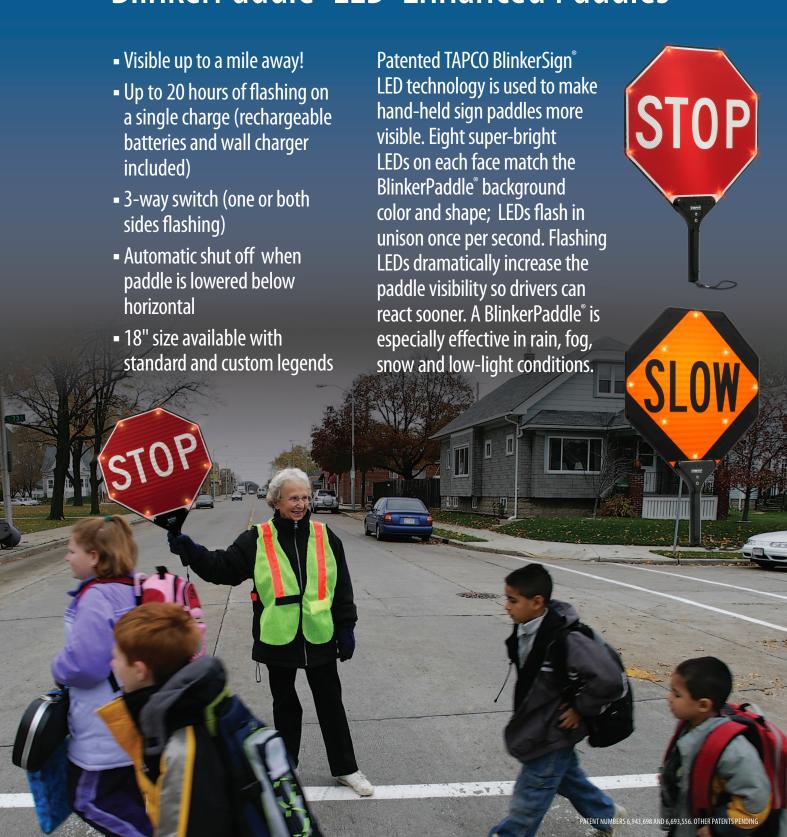

## BlinkerPaddle® LED-Enhanced Paddles

## BlinkerPaddle® Features

 Light-weight design (weighs less than 2 pounds) minimizes arm and wrist stress

• Thumb switch turns LEDs on for either (or both) sign faces

 LEDs automatically shut off when paddle is lowered below horizontal