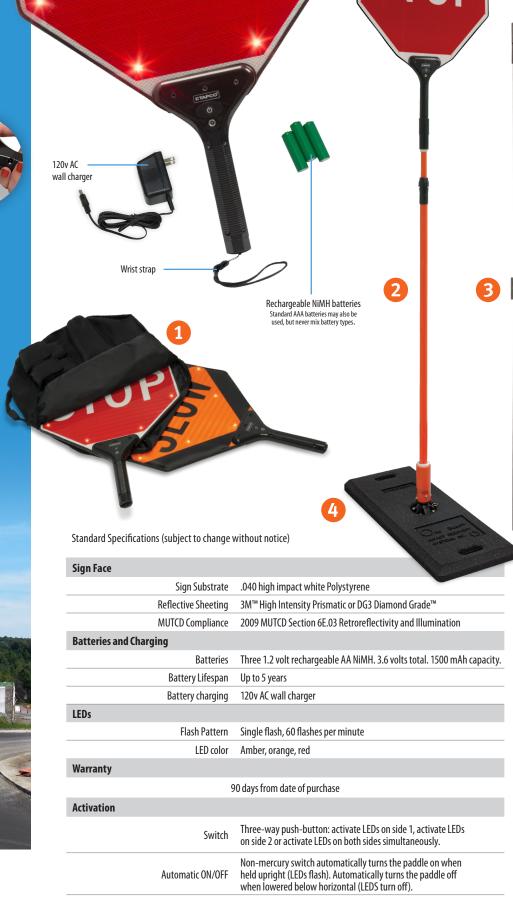

## **Accessories**

- Black Cordura nylon carrying case. Fits two 18" paddles and accessories.
- 2 Orange fiberglass staff, extends up to 9' 6".
- Gray three-piece staff, 7' 2" when assembled.
- Rubber base for orange or gray staffs. Allows for hands-free BlinkerPaddle<sup>®</sup> display and rotation.