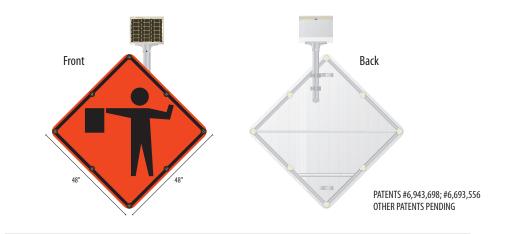

## Rapid Deploying, Foldable BlinkerSign<sup>®</sup> with Changeable Sign Face

Solar LED-enhanced signs with collapsible sign frame & heavy duty stand for fast deployment & compact storage when not in use