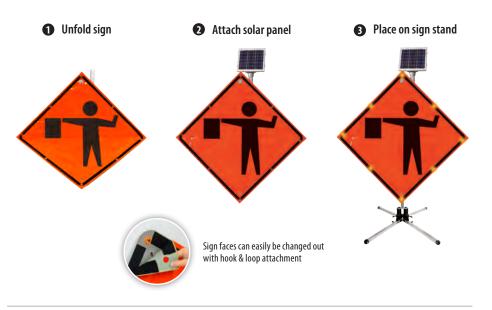

## Rapid Deploying, Foldable BlinkerSign<sup>®</sup> with Changeable Sign Face

Solar LED-enhanced signs with collapsible sign frame & heavy duty stand for fast deployment & compact storage when not in use