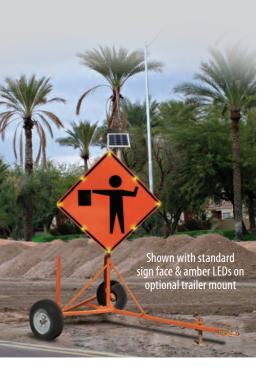

- Solar powered
- Easy deployment
- Foldable options
- MUTCD compliant
- Remote activation option
- Manual on/off
- Breakaway trailer option
- Smaller model for roll up sign stand

Shown with standard sign face & amber LEDs on optional trailer mount