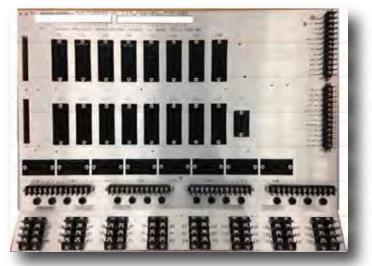

## Description

Eagle load bays are available in dedicated four, eight, twelve, and sixteen load switch configurations.

The TF5000 series load bays are hardwired for ease of maintenance and economical modification.

The flash indication colors can be programmed from the front panel, using only a screwdriver.

The load bays will fit into most existing Eagle cabinets and can be installed in less than four (4) hours.

Note: The TF5016 and TF5116 loadbays will only fit in size 6 or larger cabinets.

Eagle TF5115 Load bay

| PartNumber             | TF5004           | TF5008           | TF5012/TF5112**  | <mark>(TF5016</mark> /TF5116** |
|------------------------|------------------|------------------|------------------|--------------------------------|
| Controller             | NEMA TS2, Type1  | NEMA TS2, Type1  | NEMA TS2, Type1  | NEMA TS2, Type1                |
| Monitor                | MMU              | MMU              | MMU              | MMU                            |
| Load Switch Positions  | 4                | 8                | 12               | 16                             |
| Flash Realy Positions  | 2                | 4                | 6                | 8                              |
| NEMA-2 Circuit Flasher | 1                | 1                | 1                | 1                              |
| Dimensions             | 18.5″H x 19.25″W | 18.5″H x 19.25″W | 18.5″H x 19.25″W | 18.5"Hx28.25"W                 |